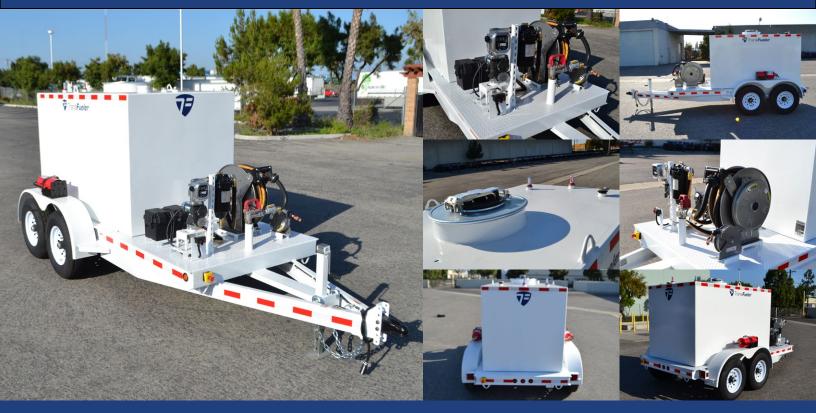

### **STANDARD FEATURES**

- Tank level gauge, leak gauge, lockable fill cap, 20" Betts hatch with vacuum/pressure vent
- Stainless Steel baffles to prevent fuel sloshing
- Powder coat paint with base coat primer
- Integrated fuel sump with spring close valve
- Hoses, piping, and fittings are aviation grade
- Ball valve installed to isolate the tank

## **TFC-1000DW-A** | 1,000-gallon Aviation Fuel Trailer

Our standard aviation equipment packages are comprised of 100% aviation-grade components. Featuring the most trusted brands in the aviation industry, such as: Great Plains Industries, Facet, OPW, Continental Hose, and Hannay. We can customize the equipment packages to run off 12 volt DC, 115 volt AC, or a gasoline-powered pump.

## **UPGRADES & ACCESSORIES**

- TCS certifiable re-sale meters
- Lockable steel equipment cabinets
- Solar re-charge systems
- Single Point bottom fill with dry break fitting
- Re-Fuel / De-Fuel system
- Additive metering systems
- Hose and reel sizes up to 150' long and 2" diameter