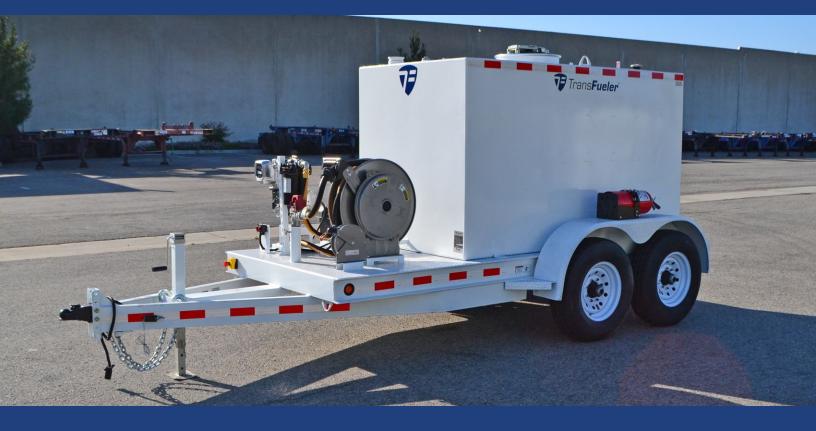

# **TFC-1000DW-A** | 1,000-gallon Aviation Fuel Trailer

This package features a Double Wall 1,000-gallon tank. It consists of a stainless-steel primary tank with internal baffles and a mild steel outer containment with powder coat finish. It is mounted to a 21K GVW triple-axle steel trailer, is DOT approved for use with JET-A, and can be towed on public highways when full.

### **STANDARD FEATURES**

- Tank level gauge, leak gauge, lockable fill cap, 20" Betts hatch with vacuum/pressure vent
- Stainless Steel baffles to prevent fuel sloshing
- Powder coat paint with base coat primer
- Integrated fuel sump with spring close valve
- Hoses, piping, and fittings are aviation grade
- Ball valve installed to isolate the tank

### **SPECIFICATIONS**

| Tank Size      | 1000 Gal.          |
|----------------|--------------------|
| Tank Thickness | 10 Gauge           |
| DOT Status     | Approved for JET-A |
| Axles          | 2 @ 7,000 lbs each |
| Hubs           | 8 x 6.5"           |
| Tires          | 16" Radial         |
| Fuel Baffles   | 2                  |
| Trailer Frame  | 4" C Channel       |
| GVWR           | 14,000 lbs         |
| LxWxH          | 180" x 83.5" x 79" |