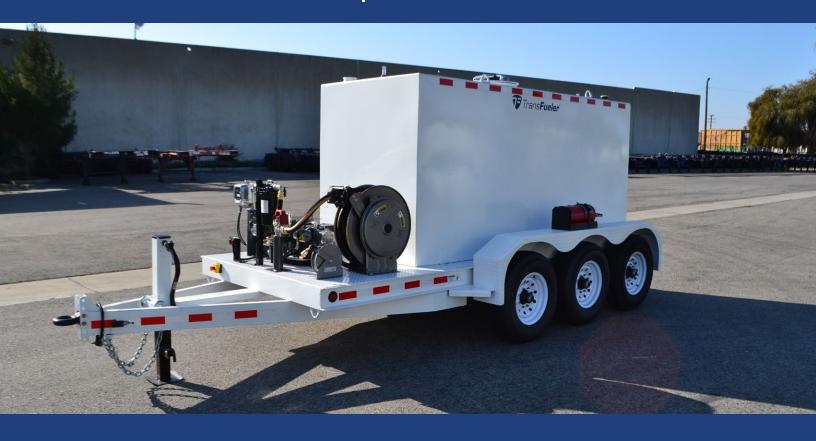

## TFC-1500DW-A 1,500-gallon Aviation Fuel Trailer

This package features a Double Wall 1,500-gallon tank. It consists of a stainless-steel primary tank with internal baffles and a mild steel outer containment with powder coat finish. It is mounted to a 21K GVW triple-axle steel trailer, is DOT approved for use with JET-A, and can be towed on public highways when full.

### STANDARD FEATURES

- Tank level gauge, leak gauge, lockable fill cap, 20" Betts hatch with vacuum/pressure vent
- Stainless Steel baffles to prevent fuel sloshing
- Powder coat paint with base coat primer
- Integrated fuel sump with spring close valve
- Hoses, piping, and fittings are aviation grade
- Ball valve installed to isolate the tank

## **SPECIFICATIONS**

| Tank Size      | 1,500-gallon       |
|----------------|--------------------|
| Tank Thickness | 7 Gauge            |
| DOT Status     | Approved for JET-A |
| Axles          | 3 @ 7,000 lbs each |
| Hubs           | 8 x 6.5"           |
| Tires          | 16" Radial         |
| Fuel Baffles   | 2                  |
| Trailer Frame  | 4" C Channel       |
| GVWR           | 21,000 lbs         |
| LxWxH          | 227" x 95" x 80"   |