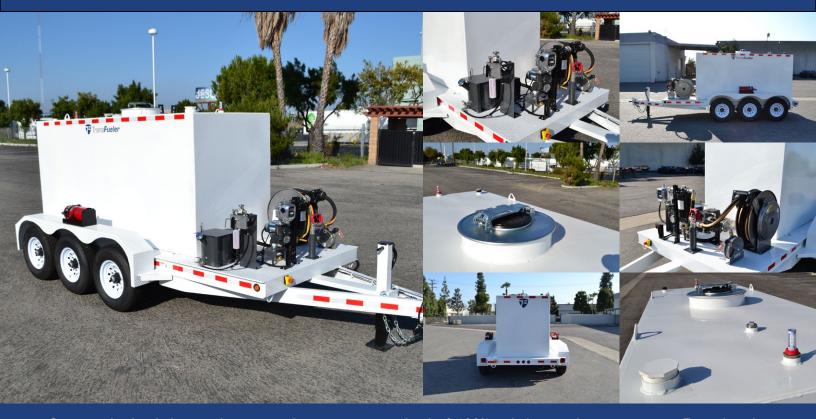

## TFC-1500DW-A 1,500-gallon Aviation Fuel Trailer

This package features a Double Wall 1,500-gallon tank. It consists of a stainless-steel primary tank with internal baffles and a mild steel outer containment with powder coat finish. It is mounted to a 21K GVW triple-axle steel trailer, is DOT approved for use with JET-A, and can be towed on public highways when full.

### STANDARD FEATURES

- Tank level gauge, leak gauge, lockable fill cap, 20" Betts hatch with vacuum/pressure vent
- Stainless Steel baffles to prevent fuel sloshing
- Powder coat paint with base coat primer
- Integrated fuel sump with spring close valve
- Hoses, piping, and fittings are aviation grade
- Ball valve installed to isolate the tank

# TFC-1500DW-A 1,500-gallon Aviation Fuel Trailer

Our standard aviation equipment packages are comprised of 100% aviation-grade components. Featuring the most trusted brands in the aviation industry, such as: Great Plains Industries, Facet, OPW, Continental Hose, and Hannay. We can customize the equipment packages to run off 12 volt DC, 115 volt AC, or a gasoline-powered pump.

## **UPGRADES & ACCESSORIES**

- TCS certifiable re-sale meters
- Lockable steel equipment cabinets
- Solar re-charge systems
- Single Point bottom fill with dry break fitting
- Re-Fuel / De-Fuel system
- Additive metering systems
- Hose and reel sizes up to 150' long and 2" diameter