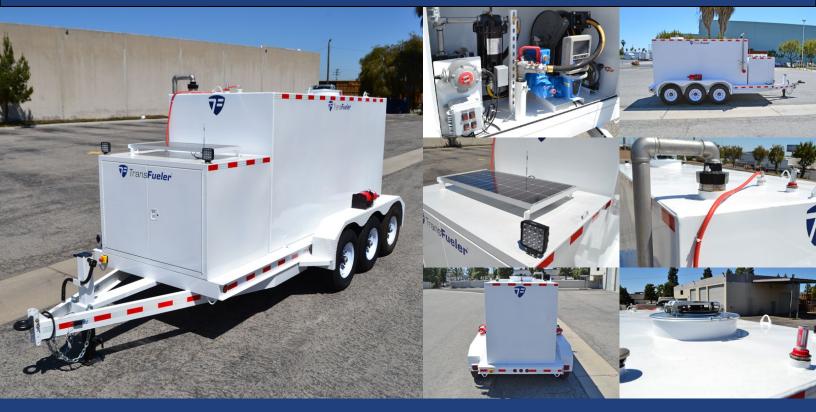

## TFC-2000DW-A | 2,000-gallon Aviation Fuel Trailer

Our standard aviation equipment packages are comprised of 100% aviation-grade components. Featuring the most trusted brands in the aviation industry, such as: Great Plains Industries, Facet, OPW, Continental Hose, and Hannay. We can customize the equipment packages to run off 12 volt DC, 115 volt AC, or a gasoline-powered pump.

### **UPGRADES & ACCESSORIES**

- TCS certifiable re-sale meters
- Lockable steel equipment cabinets
- Solar re-charge systems
- Single Point bottom fill with dry break fitting
- Re-Fuel / De-Fuel system
- Additive metering systems
- Hose and reel sizes up to 150' long and 2" diameter