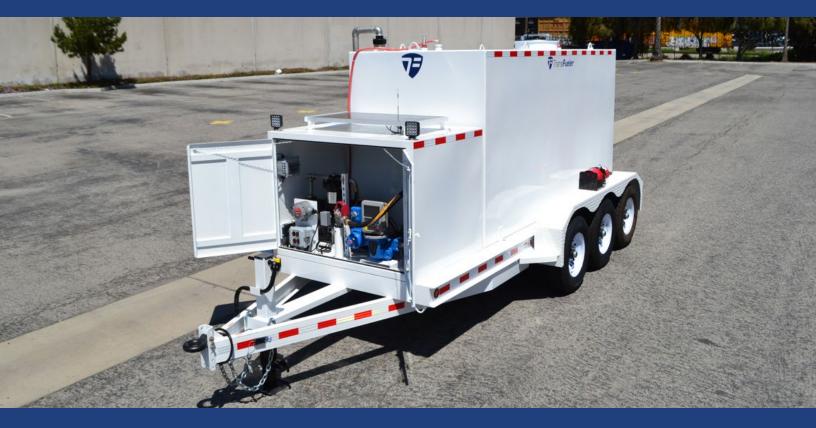

# TFC-2000DW-A | 2,000-gallon Aviation Fuel Trailer

This package features a Double Wall 2,000-gallon tank. It consists of a stainless-steel primary tank with internal baffles and a mild steel outer containment with powder coat finish. It is mounted to a 21K GVW triple-axle steel trailer, is DOT approved for use with JET-A, and can be towed on public highways when full.

### **STANDARD FEATURES**

- Tank level gauge, leak gauge, lockable fill cap, 20" Betts hatch with vacuum/pressure vent
- Stainless Steel baffles to prevent fuel sloshing
- Powder coat paint with base coat primer
- Integrated fuel sump with spring close valve
- Hoses, piping, and fittings are aviation grade
- Ball valve installed to isolate the tank

### **SPECIFICATIONS**

| Tank Size      | 2,000-gallon       |
|----------------|--------------------|
| Tank Thickness | 7 Gauge            |
| DOT Status     | Approved for JET-A |
| Axles          | 3 @ 7,000 lbs each |
| Hubs           | 8 x 6.5"           |
| Tires          | 16" Radial         |
| Fuel Baffles   | 2                  |
| Trailer Frame  | 6" Channel frame   |
| GVWR           | 21,000 lbs         |
| LxWxH          | 244" x 95" x 92"   |