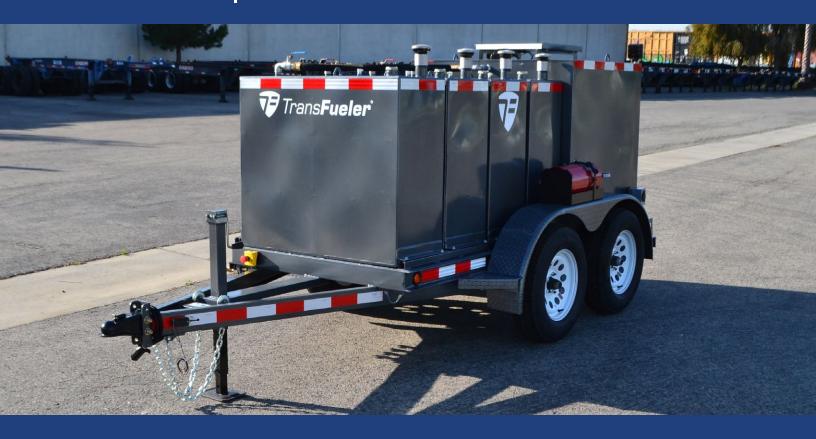

## TFC-4M-A M-Series (No HazMat) Aviation Jet-A Fuel Trailer

This aviation package features four Single Wall 119-gallon stainless steel tanks. All the tanks are individually baffled and come with locking fill caps, level gauges, rollover vents, and sump valves. Individual shutoff valves allow for precise fuel control and on-road safety. The tanks are mounted on a 7K GVW dual axle trailer, which is DOT-approved for JET-A and can be towed on public highways when full without needing Hazmat.

### STANDARD FEATURES

- Tank Level gauge, lockable fill cap, roll over vent
- Stainless Steel Construction, baffles to prevent fuel sloshing
- Powder coat paint with base coat primer
- Integrated fuel sump with spring close valve
- Hoses, piping and fittings are aviation grade
- Ball valve installed to isolate the tank. Top mounted

## **SPECIFICATIONS**

| Tank Size      | 119-gallons ea. (4 tanks) |
|----------------|---------------------------|
| Tank Thickness | 12 Gauge                  |
| DOT Status     | Approved for JET-A        |
| Axles          | 2 @ 3,500 lbs each        |
| Hubs           | 5 x 4.5"                  |
| Tires          | 15" Radial                |
| Fuel Baffles   | 1                         |
| Trailer Frame  | 4" Channel frame          |
| GVWR           | 7,000 lbs                 |
| LxWxH          | 168" x 71.5" x 68"        |