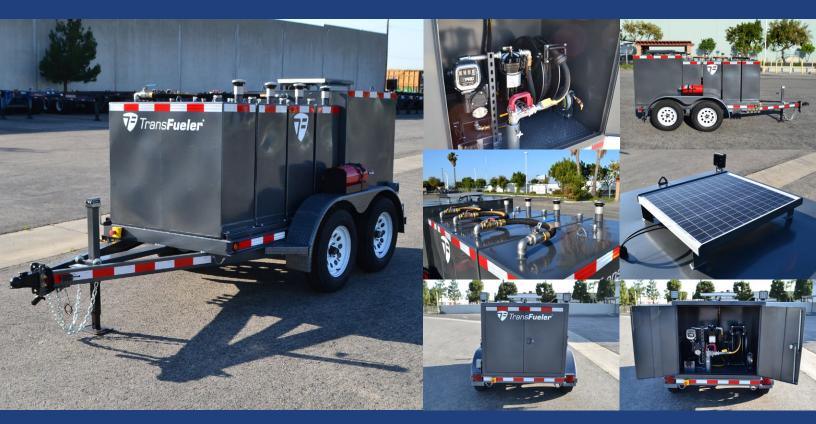

### STANDARD FEATURES

- Tank Level gauge, lockable fill cap, roll over vent
- Stainless Steel Construction, baffles to prevent fuel sloshing
- Powder coat paint with base coat primer
- Integrated fuel sump with spring close valve
- Hoses, piping and fittings are aviation grade
- Ball valve installed to isolate the tank. Top mounted

# TFC-4M-A M-Series (No HazMat) Aviation Jet-A Fuel Trailer

Our standard aviation equipment packages are all made up of proven aviation grade names such as Great Plains Industries, Facet, OPW, Continental Hose, and Hannay. We can customize the equipment packages to run off 12volt DC, 115-volt AC, or a gasoline-powered pump.

### **UPGRADES & ACCESSORIES**

- TCS certifiable re-sale meters
- Lockable steel equipment cabinets
- Solar re-charge systems
- Re-Fuel / De-Fuel system
- Hose and reel sizes up to 150' long and 2" diameter