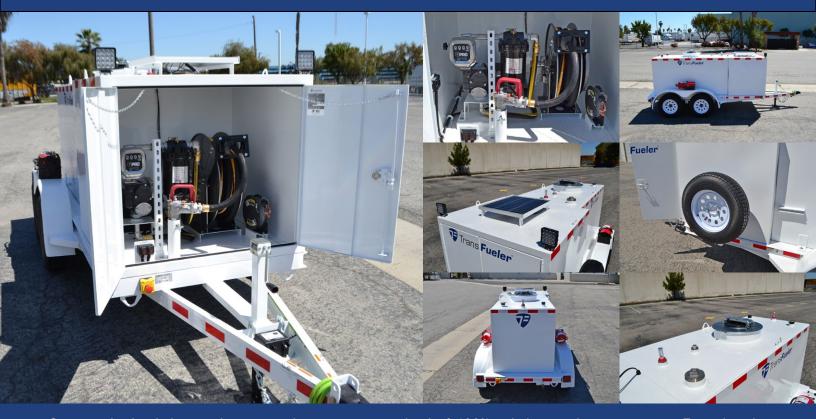

## STANDARD FEATURES

- Tank level gauge, leak gauge, lockable fill cap, 20" Betts hatch with vacuum/pressure vent
- Stainless Steel baffles to prevent fuel sloshing
- Powder coat paint with base coat primer
- Integrated fuel sump with spring close valve
- Hoses, piping, and fittings are aviation grade
- Ball valve installed to isolate the tank

## TFC-500DW-A 500-gallon Aviation Fuel Trailer

Our standard aviation equipment packages are comprised of 100% aviation-grade components. Featuring the most trusted brands in the aviation industry, such as: Great Plains Industries, Facet, OPW, Continental Hose, and Hannay. We can customize the equipment packages to run off 12 volt DC, 115 volt AC, or a gasoline-powered pump.

### **UPGRADES & ACCESSORIES**

- TCS certifiable re-sale meters
- Lockable steel equipment cabinets
- Solar re-charge systems
- Single Point bottom fill with dry break fitting
- Re-Fuel / De-Fuel system
- Additive metering systems
- Hose and reel sizes up to 150' long and 2" diameter