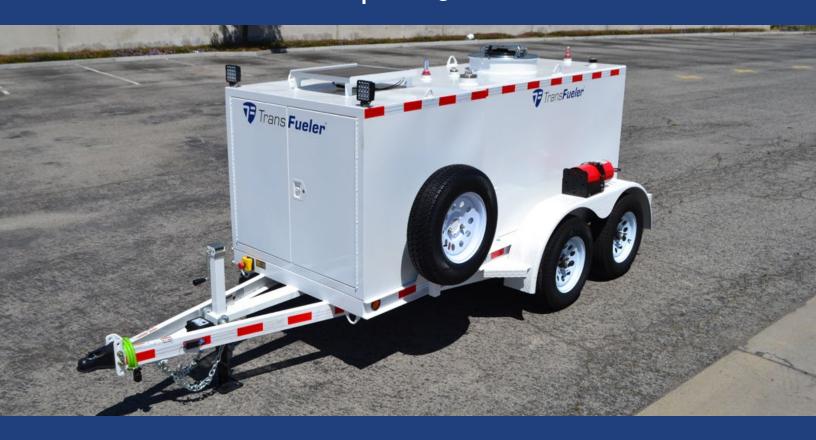

# TFC-500DW-A 500-gallon Aviation Fuel Trailer

This package consists of a Double Wall 500-gallon tank. The tank has a stainless steel primary tank with internal baffles with a mild steel outer containment tank. The tank is mounted to a 7K GVW dual-axle steel trailer. The trailer is DOT-approved for use with JET-A and can be towed on public highways when full.

### **SPECIFICATIONS**

| Tank Size      | 500-gallons        |
|----------------|--------------------|
| Tank Thickness | 10 Gauge           |
| DOT Status     | Approved for JET-A |
| Axles          | 2 @ 3,500 lbs each |
| Hubs           | 5 x 4.5"           |
| Tires          | 15" Radial         |
| Fuel Baffles   | 2                  |
| Trailer Frame  | 4" C Channel       |
| GVWR           | 7,000 lbs          |
| LxWxH          | 168" x 71.5" x 68" |