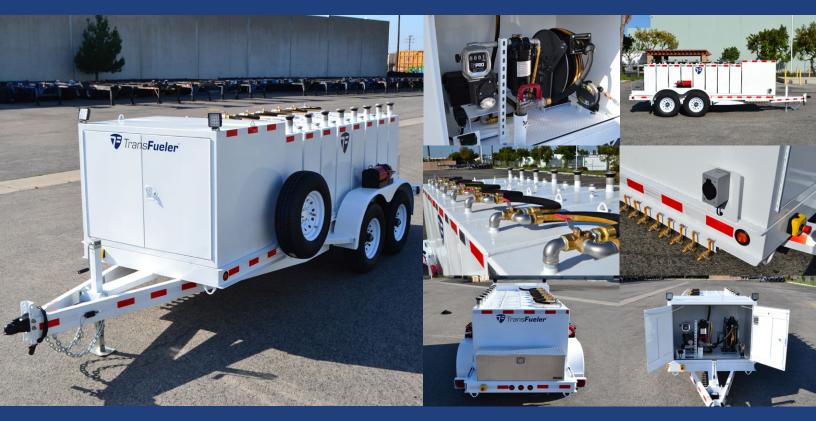

#### STANDARD FEATURES

- Tank Level gauge, lockable fill cap, roll over vent
- Stainless Steel Construction, baffles to prevent fuel sloshing
- Powder coat paint with base coat primer
- Integrated fuel sump with spring close valve
- Hoses, piping and fittings are aviation grade
- Ball valve installed to isolate the tank. Top mounted

## TFC-8M-A M-Series (No HazMat) Aviation Jet-A Fuel Trailer

Our standard aviation equipment packages are all made up of proven aviation-grade names such as Great Plains Industries, Facet, OPW, Continental Hose, and Hannay. We can customize the equipment packages to run off 12-volt DC, 115-volt AC or a gasoline-powered pump.

#### **UPGRADES & ACCESSORIES**

- TCS certifiable re-sale meters
- Lockable steel equipment cabinets
- Solar re-charge systems
- Re-Fuel / De-Fuel system
- Hose and reel sizes up to 150' long and 2" diameter