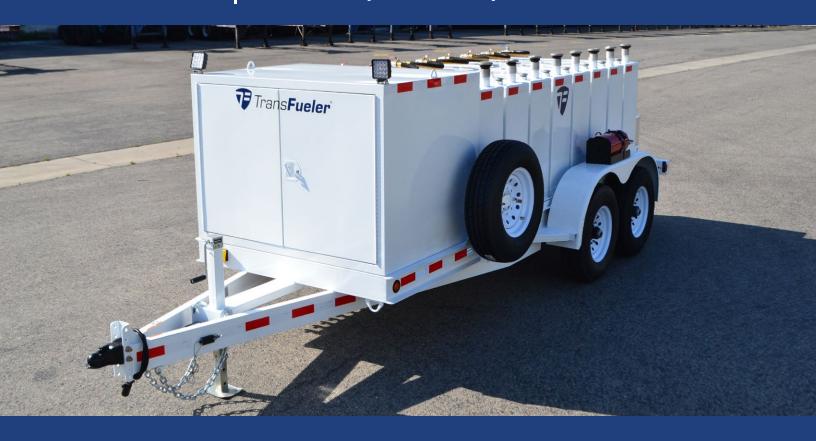

# TFC-8M-A M-Series (No HazMat) Aviation Jet-A Fuel Trailer

This aviation package features eight single wall 119-gallon stainless steel tanks. All the tanks are individually baffled and come with locking fill caps, level gauges, rollover vents, and sump valves. Individual shutoff valves allow for precise fuel control and on-road safety. The tanks are mounted on a 14K GVW dual axle trailer, which is DOT-approved for JET-A and can be towed on public highways when full without needing Hazmat.

### **SPECIFICATIONS**

| Tank Size      | 119-gallons ea. (8 tanks) |
|----------------|---------------------------|
| Tank Thickness | 12 Gauge                  |
| DOT Status     | Approved for JET-A        |
| Axles          | 2 @ 7,000 lbs each        |
| Hubs           | 8 x 6.5"                  |
| Tires          | 16" Radial                |
| Fuel Baffles   | 1                         |
| Trailer Frame  | 6" Channel frame          |
| GVWR           | 14,000 lbs                |
| LxWxH          | 216" x 71.5" x 68"        |