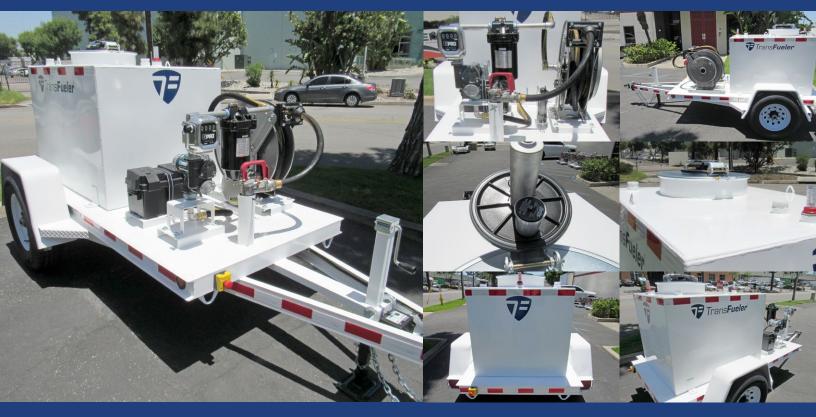

## TFC-250DW-A 250-gallon Aviation Fuel Trailer

Our standard aviation equipment packages are comprised of 100% aviation-grade components. Featuring the most trusted brands in the aviation industry, such as: Great Plains Industries, Facet, OPW, Continental Hose, and Hannay. We can customize the equipment packages to run off 12 volt DC, 115 volt AC, or a gasoline-powered pump.

## **UPGRADES & ACCESSORIES**

- TCS certifiable re-sale meters
- Lockable steel equipment cabinets
- Solar re-charge systems
- Single Point bottom fill with dry break fitting
- Re-Fuel / De-Fuel system
- Additive metering systems
- Hose and reel sizes up to 150' long and 2" diameter