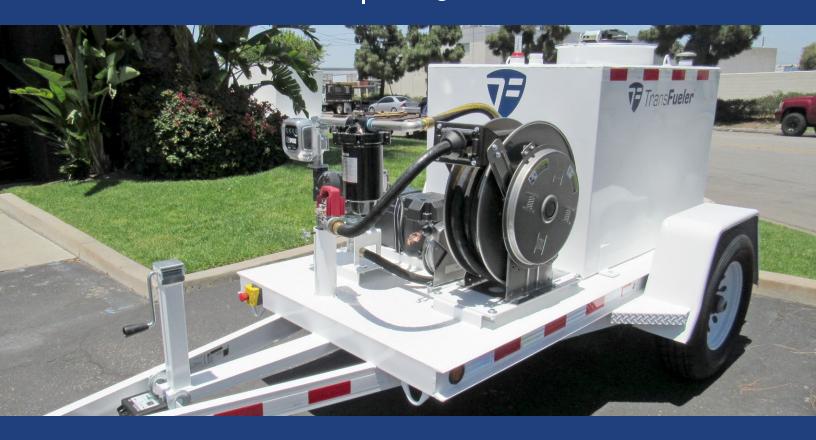

# TFC-250DW-A 250-gallon Aviation Fuel Trailer

This package features a Double Wall 250-gallon tank. It consists of a stainless-steel primary tank with internal baffles and a mild steel outer containment with powder coat finish. It is mounted to a 3.5K GVW single-axle steel trailer, is DOT approved for use with JET-A, and can be towed on public highways when full.

## STANDARD FEATURES

- Tank level gauge, leak gauge, lockable fill cap, 20" Betts hatch with vacuum/pressure vent
- Stainless Steel baffles to prevent fuel sloshing
- Powder coat paint with base coat primer
- Integrated fuel sump with spring close valve
- Hoses, piping, and fittings are aviation grade
- Ball valve installed to isolate the tank

## **SPECIFICATIONS**

| Tank Size      | 250 Gal.           |
|----------------|--------------------|
| Tank Thickness | 10 Gauge           |
| DOT Status     | Approved for JET-A |
| Axles          | 1 @ 3,500 lbs each |
| Hubs           | 5 x 4.5"           |
| Tires          | 15" Radial         |
| Fuel Baffles   | 1                  |
| Trailer Frame  | 4" C Channel       |
| GVWR           | 3,500 lbs          |
| LxWxH          | 142" x 70" x 63"   |