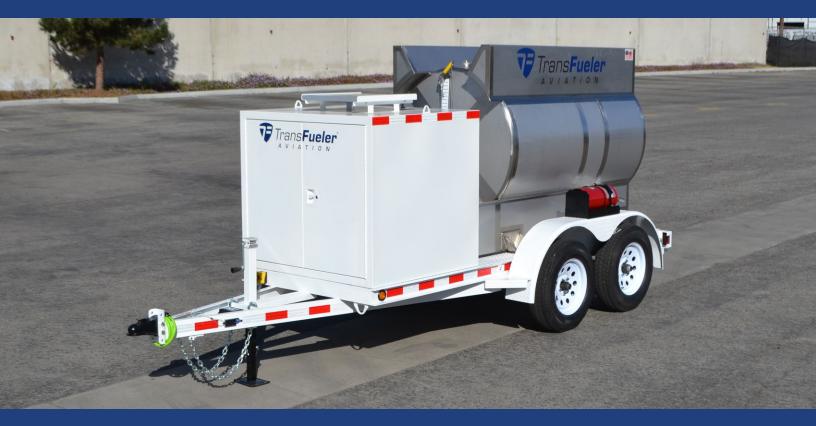

# TFC-500DOT | 500-gallon Avgas DOT 406 Fuel Trailer

This package includes a 304 Stainless Steel DOT 406 Specification tank mounted on a 7K GVWR dual-axle steel trailer. The trailer is DOT-approved for use with Avgas, Jet-A, JP-8, and other aviation fuels. It can be towed on public highways when full, provided proper Hazmat placards and a commercial driver's license are obtained.

### **STANDARD FEATURES**

- Tank level gauge, lockable fill cap, 20" Betts hatch with vacuum/pressure vent
- Stainless Steel construction & baffles to prevent fuel sloshing
- Powder coat paint on trailer with base coat primer
- Integrated fuel sump with spring close valve
- Hoses, piping, and fittings are aviation grade
- Emergency shut off valve
- Two E-stops, 20lbs BC Fire Extinguishers

## **SPECIFICATIONS**

| Tank Size      | 500-gallons                        |
|----------------|------------------------------------|
| Tank Thickness | 10 Gauge                           |
| DOT Status     | Approved for Avgas, Jet-A,<br>JP-8 |
| Axles          | 2 @ 3,500 lbs each                 |
| Hubs           | 5 x 4.5"                           |
| Tires          | 15" Radial                         |
| Fuel Baffles   | 2                                  |
| Trailer Frame  | 4" C Channel                       |
| GVWR           | 7,000 lbs                          |
| LxWxH          | 168" x 71.5" x 68"                 |