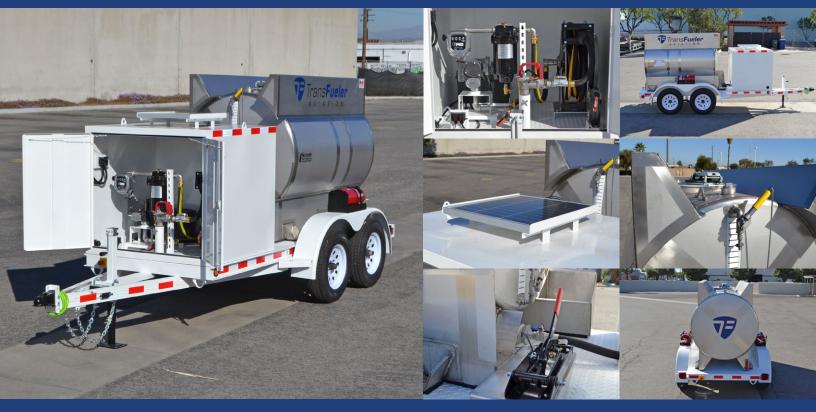

# TFC-500DOT | 500-gallon Avgas DOT 406 Fuel Trailer

Our standard aviation equipment packages are comprised of 100% aviation-grade components. Featuring the most trusted brands in the aviation industry, such as: Great Plains Industries, Facet, OPW, Continental Hose, and Hannay. Dispensing equipment packages run on 12-volt DC, 115-volt AC, or a diesel/gas powered pump.

## **UPGRADES & ACCESSORIES**

- TCS certifiable re-sale meters
- Lockable steel equipment cabinets
- Solar re-charge systems
- Bottom-fill system for single point nozzle
- Re-Fuel / De-Fuel system
- Additive metering systems
- Hose and reel sizes up to 150' long and 2" diameter