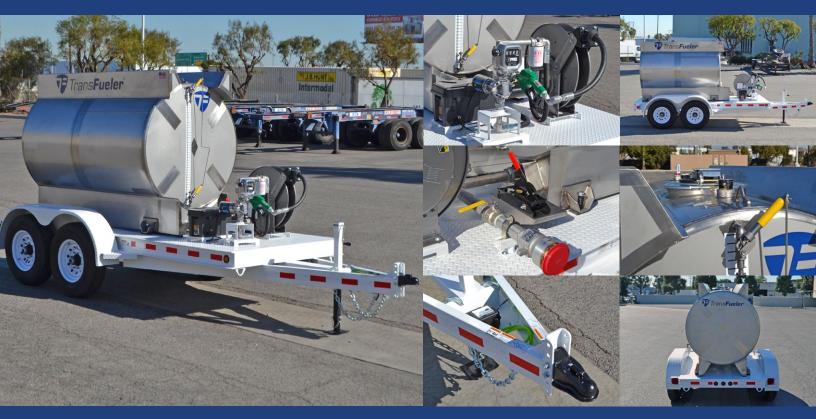

# TFC-750DOT | 750-gallon Avgas DOT 406 Fuel Trailer

Our standard aviation equipment packages are comprised of 100% aviation-grade components. Featuring the most trusted brands in the aviation industry, such as: Great Plains Industries, Facet, OPW, Continental Hose, and Hannay. Dispensing equipment packages run on 12-volt DC, 115-volt AC, or a diesel/gas powered pump.

## **UPGRADES & ACCESSORIES**

- TCS certifiable re-sale meters
- Lockable steel equipment cabinets
- Solar re-charge systems
- Bottom-fill system for single point nozzle
- Re-Fuel / De-Fuel system
- Additive metering systems
- Hose and reel sizes up to 150' long and 2" diameter