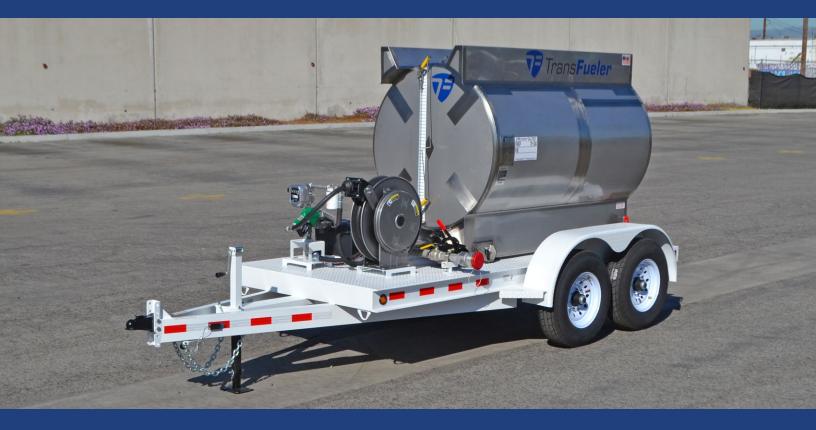

# TFC-750DOT | 750-gallon Avgas DOT 406 Fuel Trailer

This package includes a 304 Stainless Steel DOT 406 Specification tank mounted on a 7K GVWR dual-axle steel trailer. The trailer is DOT-approved for use with Avgas, Jet-A, JP-8, and other aviation fuels. It can be towed on public highways when full, provided proper Hazmat placards and a commercial driver's license are obtained.

### **STANDARD FEATURES**

- Tank level gauge, lockable fill cap, 20" Betts hatch with vacuum/pressure vent
- Stainless Steel construction & baffles to prevent fuel sloshing
- Powder coat paint on trailer with base coat primer
- Integrated fuel sump with spring close valve
- Hoses, piping, and fittings are aviation grade
- Emergency shut off valve
- Two E-stops, 20lbs BC Fire Extinguishers

## **SPECIFICATIONS**

| Tank Size      | 750-gallons                        |
|----------------|------------------------------------|
| Tank Thickness | 10 Gauge                           |
| DOT Status     | Approved for Avgas, Jet-A,<br>JP-8 |
| Axles          | 2 @ 6,000 lbs each                 |
| Hubs           | 8 x 6.5"                           |
| Tires          | 16" Radial                         |
| Fuel Baffles   | 2                                  |
| Trailer Frame  | 6" C Channel                       |
| GVWR           | 12,000 lbs                         |
| LxWxH          | 204" x 84" x 78"                   |