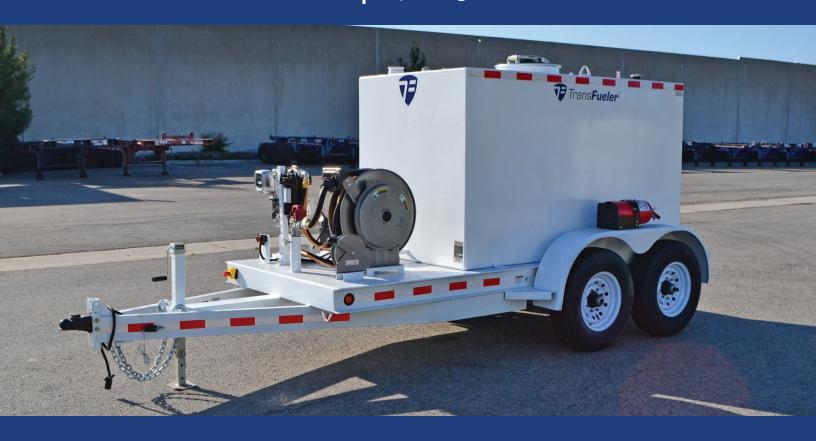

## TFC-1000DW-A 1,000-gallon Aviation Fuel Trailer

This package features a Double Wall 1,000-gallon tank. It consists of a stainless-steel primary tank with internal baffles and a mild steel outer containment with powder coat finish. It is mounted to a 14K GVW double-axle steel trailer, is DOT approved for use with JET-A, and can be towed on public highways when full.

## STANDARD FEATURES

- Tank level gauge, leak gauge, lockable fill cap, 20" Betts hatch with vacuum/pressure vent
- Stainless Steel baffles to prevent fuel sloshing
- Powder coat paint with base coat primer
- Integrated fuel sump with spring close valve
- Hoses, piping, and fittings are aviation grade
- Ball valve installed to isolate the tank

## **SPECIFICATIONS**

| Tank Size      | 1000 Gal.          |
|----------------|--------------------|
| Tank Thickness | 10 Gauge           |
| DOT Status     | Approved for JET-A |
| Axles          | 2 @ 7,000 lbs each |
| Hubs           | 8 x 6.5"           |
| Tires          | 16" Radial         |
| Fuel Baffles   | 2                  |
| Trailer Frame  | 6" C Channel       |
| GVWR           | 14,000 lbs         |
| LxWxH          | 204" x 86" x 80"   |