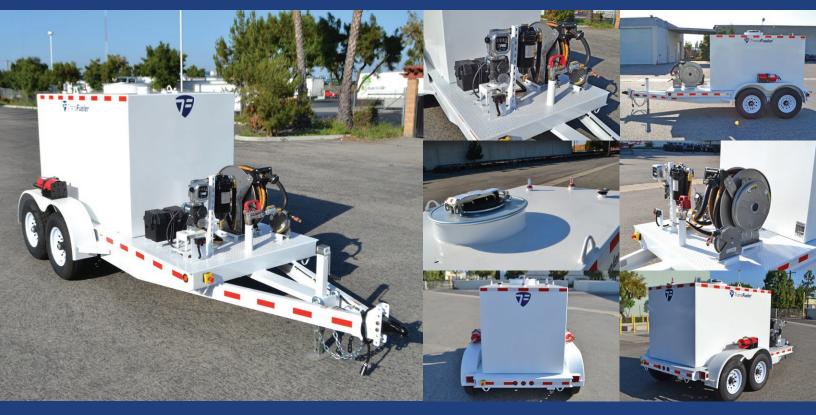

## STANDARD FEATURES

- Tank level gauge, leak gauge, lockable fill cap, 20" Betts hatch with vacuum/pressure vent
- Stainless Steel baffles to prevent fuel sloshing
- Powder coat paint with base coat primer
- Integrated fuel sump with spring close valve
- Hoses, piping, and fittings are aviation grade
- Ball valve installed to isolate the tank

# TFC-1000DW-A 1,000-gallon Aviation Fuel Trailer

Our standard aviation equipment packages are comprised of 100% aviation-grade components. Featuring the most trusted brands in the aviation industry, such as: Great Plains Industries, Facet, OPW, Continental Hose, and Hannay. We can customize the equipment packages to run off 12 volt DC, 115 volt AC, or a gasoline-powered pump.

## **UPGRADES & ACCESSORIES**

- TCS certifiable re-sale meters
- Lockable steel equipment cabinets
- Solar re-charge systems
- Single Point bottom fill with dry break fitting
- Re-Fuel / De-Fuel system
- Additive metering systems
- Hose and reel sizes up to 150' long and 2" diameter