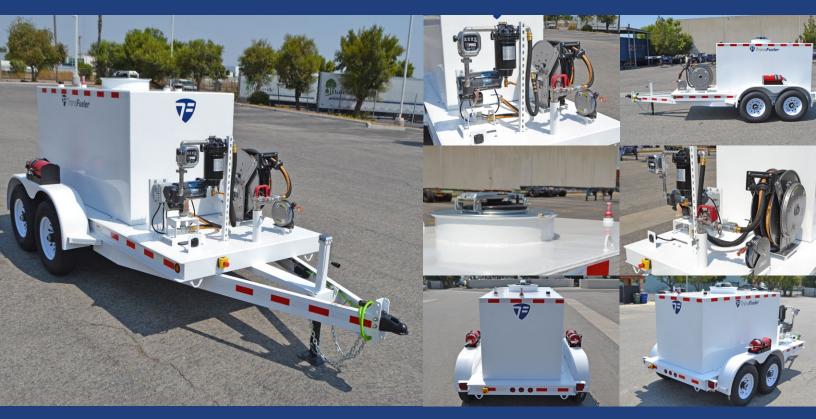

### **STANDARD FEATURES**

- Tank level gauge, leak gauge, lockable fill cap, 20" Betts hatch with vacuum/pressure vent
- Stainless Steel baffles to prevent fuel sloshing
- Powder coat paint with base coat primer
- Integrated fuel sump with spring close valve
- Hoses, piping, and fittings are aviation grade
- Ball valve installed to isolate the tank

## TFC-750DW-A | 750-gallon Aviation Fuel Trailer

Our standard aviation equipment packages are comprised of 100% aviation-grade components. Featuring the most trusted brands in the aviation industry, such as: Great Plains Industries, Facet, OPW, Continental Hose, and Hannay. We can customize the equipment packages to run off 12 volt DC, 115 volt AC, or a gasoline-powered pump.

## **UPGRADES & ACCESSORIES**

- TCS certifiable re-sale meters
- Lockable steel equipment cabinets
- Solar re-charge systems
- Single Point bottom fill with dry break fitting
- Re-Fuel / De-Fuel system
- Additive metering systems
- Hose and reel sizes up to 150' long and 2" diameter