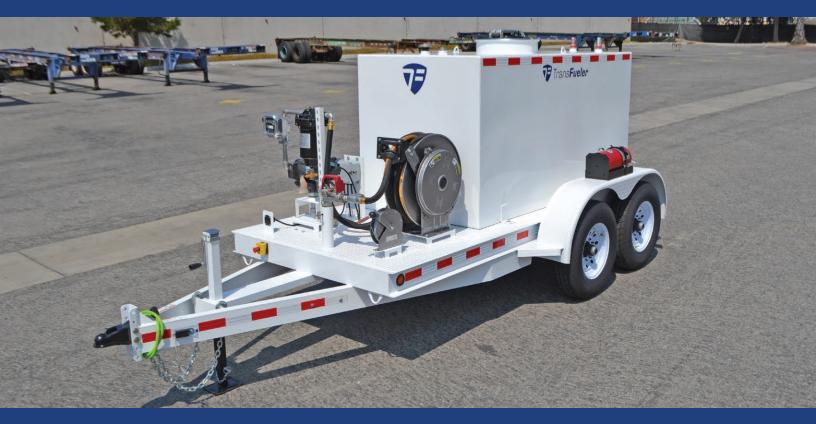

# TFC-750DW-A | 750-gallon Aviation Fuel Trailer

This package features a Double Wall 750-gallon tank. It consists of a stainless-steel primary tank with internal baffles and a mild steel outer containment with powder coat finish. It is mounted to a 14K GVW double-axle steel trailer, is DOT approved for use with JET-A, and can be towed on public highways when full.

### **STANDARD FEATURES**

- Tank level gauge, leak gauge, lockable fill cap, 20" Betts hatch with vacuum/pressure vent
- Stainless Steel baffles to prevent fuel sloshing
- Powder coat paint with base coat primer
- Integrated fuel sump with spring close valve
- Hoses, piping, and fittings are aviation grade
- Ball valve installed to isolate the tank

### **SPECIFICATIONS**

| Tank Size      | 750 Gal.           |
|----------------|--------------------|
| Tank Thickness | 10 Gauge           |
| DOT Status     | Approved for JET-A |
| Axles          | 2 @ 7,000 lbs each |
| Hubs           | 8 x 6.5"           |
| Tires          | 16" Radial         |
| Fuel Baffles   | 2                  |
| Trailer Frame  | 6" C Channel       |
| GVWR           | 12,000 lbs         |
| LxWxH          | 180" x 83.5" x 79" |