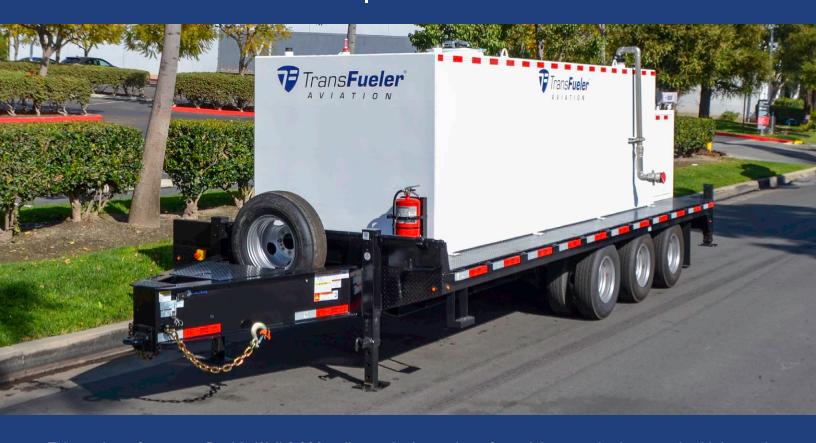

# TFC-3000DW-A 3,000-gallon Aviation Fuel Trailer

This package features a Double Wall 3,000-gallon tank. It consists of a stainless-steel primary tank with internal baffles and a mild steel outer containment with powder coat finish. It is mounted to a 36K GVW triple-axle steel trailer, is DOT approved for use with JET-A, and can be towed on public highways when full.

## **SPECIFICATIONS**

| Tank Size      | 3,000-gallons       |
|----------------|---------------------|
| Tank Thickness | 7 Gauge             |
| DOT Status     | Approved for JET-A  |
| Axles          | 3 @ 12,000 lbs each |
| Hubs           | 8 x 6.5"            |
| Tires          | 16" Radial          |
| Fuel Baffles   | 3                   |
| Corner Jacks   | 4                   |
| Hitch Type     | Pintle              |
| Trailer Frame  | 12" I-Beam          |
| GVWR           | 36,000 lbs          |
| LxWxH          | 336" x 102" x 112"  |