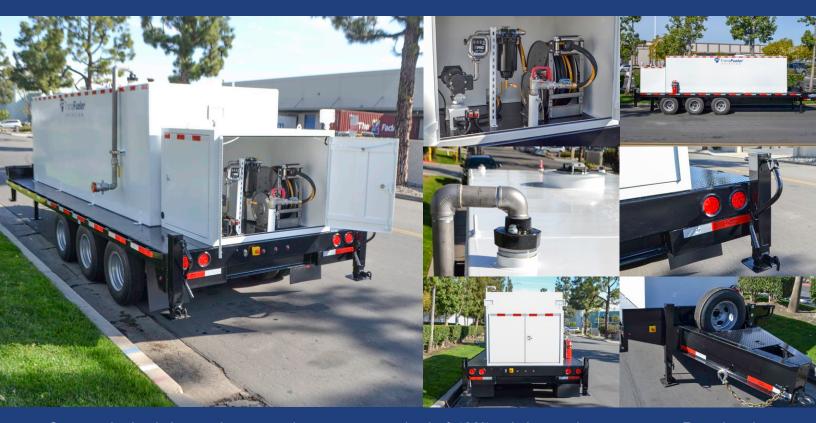

### STANDARD FEATURES

- Tank level gauge, leak gauge, lockable fill cap, 20" Betts hatch with vacuum/pressure vent
- Stainless Steel baffles to prevent fuel sloshing
- Powder coat paint with base coat primer
- Integrated fuel sump with spring close valve
- Hoses, piping, and fittings are aviation grade
- Ball valve installed to isolate the tank

# TFC-3000DW-A 3,000-gallon Aviation Fuel Trailer

Our standard aviation equipment packages are comprised of 100% aviation-grade components. Featuring the most trusted brands in the aviation industry, such as: Great Plains Industries, Facet, OPW, Continental Hose, and Hannay. We can customize the equipment packages to run off 12 volt DC, 115 volt AC, or a gasoline-powered pump.

## **UPGRADES & ACCESSORIES**

- TCS certifiable re-sale meters
- Lockable steel equipment cabinets
- Solar re-charge systems
- Single Point bottom fill with dry break fitting
- Re-Fuel / De-Fuel system
- Additive metering systems
- Hose and reel sizes up to 150' long and 2" diameter