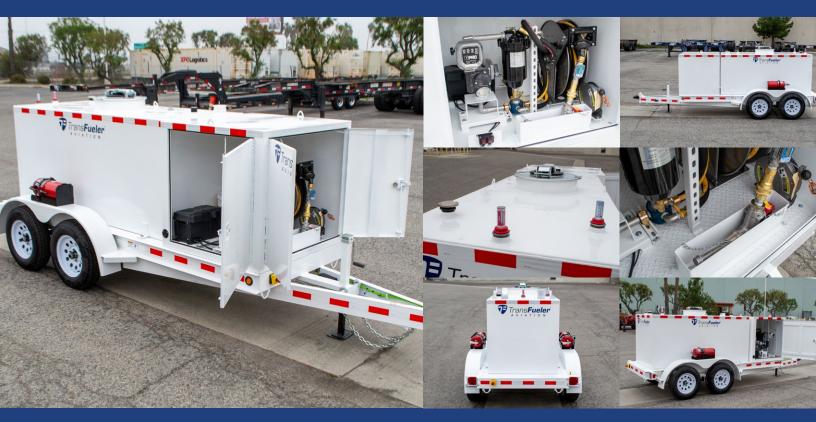

# TFC-600DW-A | 600-gallon Aviation Fuel Trailer

This package features a Double Wall 600-gallon tank. It consists of a stainless-steel primary tank with internal baffles and a mild steel outer containment with powder coat finish. It is mounted to a 14K GVW double-axle steel trailer, is DOT approved for use with JET-A, and can be towed on public highways when full.

### **STANDARD FEATURES**

- Tank level gauge, leak gauge, lockable fill cap, 20" Betts hatch with vacuum/pressure vent
- Stainless Steel baffles to prevent fuel sloshing
- Powder coat paint with base coat primer
- Integrated fuel sump with spring close valve
- Hoses, piping, and fittings are aviation grade
- Ball valve installed to isolate the tank

# TFC-600DW-A | 600-gallon Aviation Fuel Trailer

Our standard aviation equipment packages are comprised of 100% aviation-grade components. Featuring the most trusted brands in the aviation industry, such as: Great Plains Industries, Facet, OPW, Continental Hose, and Hannay. We can customize the equipment packages to run off 12 volt DC, 115 volt AC, or a gasoline-powered pump.

## **UPGRADES & ACCESSORIES**

- TCS certifiable re-sale meters
- Lockable steel equipment cabinets
- Solar re-charge systems
- Single Point bottom fill with dry break fitting
- Re-Fuel / De-Fuel system
- Additive metering systems
- Hose and reel sizes up to 150' long and 2" diameter