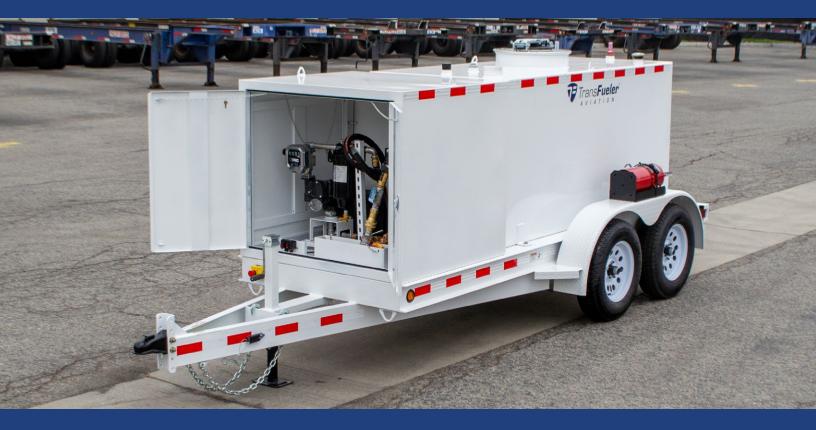

# TFC-600DW-A | 600-gallon Aviation Fuel Trailer

This package features a Double Wall 600-gallon tank. It consists of a stainless-steel primary tank with internal baffles and a mild steel outer containment with powder coat finish. It is mounted to a 14K GVW double-axle steel trailer, is DOT approved for use with JET-A, and can be towed on public highways when full.

### **STANDARD FEATURES**

- Tank level gauge, leak gauge, lockable fill cap, 20" Betts hatch with vacuum/pressure vent
- Stainless Steel baffles to prevent fuel sloshing
- Powder coat paint with base coat primer
- Integrated fuel sump with spring close valve
- Hoses, piping, and fittings are aviation grade
- Ball valve installed to isolate the tank

### **SPECIFICATIONS**

| Tank Size      | 600-gallons        |
|----------------|--------------------|
| Tank Thickness | 10 Gauge           |
| DOT Status     | Approved for JET-A |
| Axles          | 2 @ 3,500 lbs each |
| Hubs           | 5 x 4.5"           |
| Tires          | 15" Radial         |
| Fuel Baffles   | 2                  |
| Trailer Frame  | 4" C Channel       |
| GVWR           | 7,000 lbs          |
| LxWxH          | 190" x 72" x 66"   |